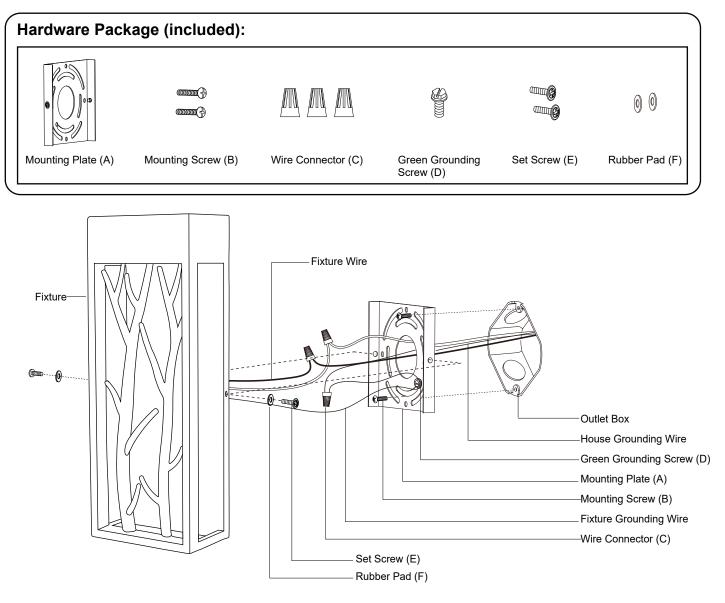

#### Turn off the power at fuse or circuit box.

- 1. Remove the two set screws (E), the two rubber pads (F) and the mounting plate (A) from the fixture.
- 2. Attach mounting plate (A) to the outlet box using two mounting screws (B).

- 3. Pull out the source wires from the outlet box. Make wire connections using wire connectors (C) as follows:
  - Connect the hot wire (usually black insulation) from the fixture to the black wire from the power source.
  - Connect the neutral wire (usually white insulation) from the fixture to the white wire from the power source.
  - Attach the fixture grounding wire (usually green insulation or bare wire) to the mounting plate (A) with the green grounding screw (D), then connect it to the house grounding wire with the wire connector (C). Carefully put all of the wires back into the outlet box.
- 4. Attach the fixture to the mounting plate (A), then secure it with the two rubber pads (F) and the two set screws (E).

#### Turn on the power at fuse or circuit box.

The following parts are available for re-order if damaged or missing.

5 Year Limited Warranty

Vaxcel warrants all of our products against defects in workmanship and finishes for one year following the date of shipment.