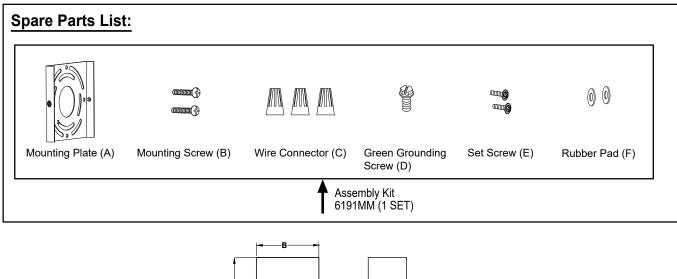

#### Turn on the power at fuse or circuit box.

The following parts are available for re-order if damaged or missing.

5 Year Limited Warranty

Vaxcel warrants all of our products against defects in workmanship and finishes for one year following the date of shipment.