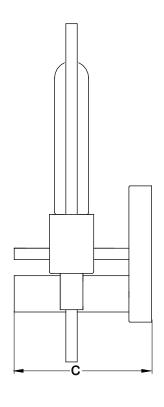

Turn on the power at fuse or circuit box.

The following parts are available for reorder if damaged or missing.

A: 11-3/4"

B: 4-3/4"

C: 4-3/4"