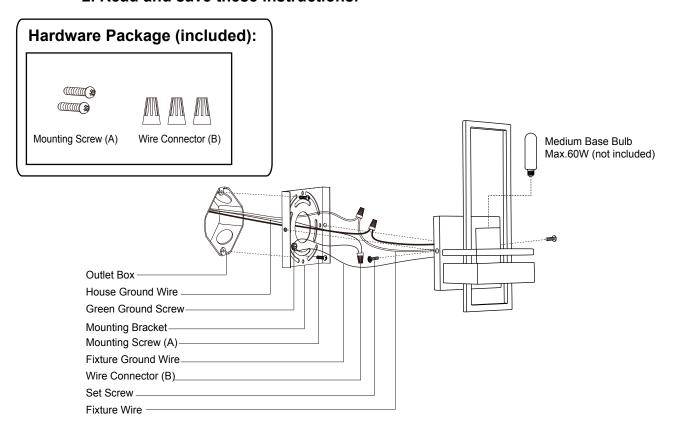

## Turn off the power at fuse or circuit box.

- 1. Attach mounting bracket to the outlet box using two mounting screws (A).
- 2. Pull out the source wires from the outlet box. Make wire connections using wire connectors (F) as follows:
  - ---Connect the hot wire (black insulation) from the power source to the black wire from the fixture.
  - ---Connect the neutral wire (white insulation) from the power source to the white wire from the fixture.
  - ---Attach the fixture ground wire (bare wire) to the mounting plate with the green ground screw, or connect to the source ground wire if available.

Carefully put the wires back into the outlet box.

- 3.Attach the fixture to the mounting bracket, then secure it with two set screws.
- 4. Install bulb (not included). Check relamping label at socket area or packaging for maximum wattage allowed.