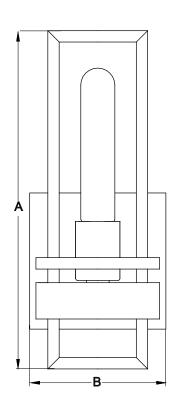

Turn on the power at fuse or circuit box.

The following parts are available for reorder if damaged or missing.

A: 11-3/4"

B: 4-3/4"

C: 4-3/4"