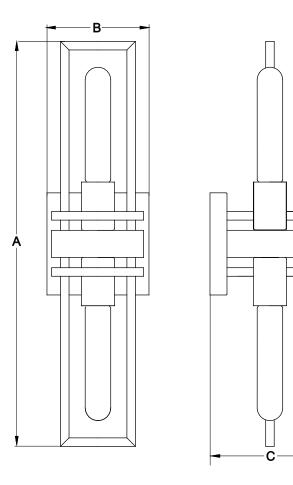

Turn on the power at fuse or circuit box.

The following parts are available for reorder if damaged or missing.

A: 18-3/4" B: 4-3/4" C: 4-3/4"