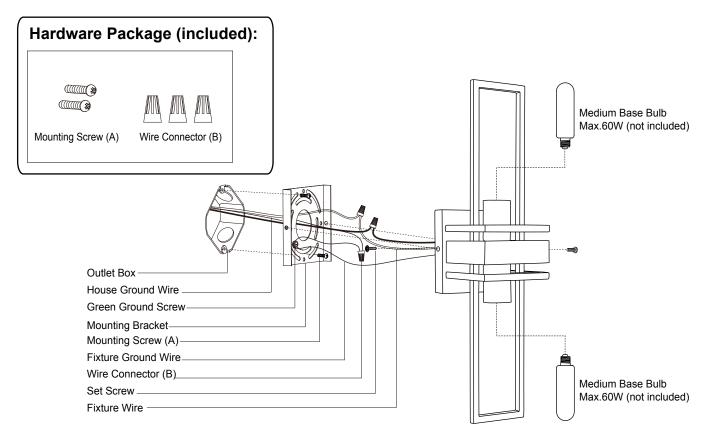

#### Turn off the power at fuse or circuit box.

- 1. Attach mounting bracket to the outlet box using two mounting screws (A).
- 2. Pull out the source wires from the outlet box. Make wire connections using wire connectors (F) as follows:
  - ---Connect the hot wire (black insulation) from the power source to the black wire from the fixture.
  - ---Connect the neutral wire (white insulation) from the power source to the white wire from the fixture.
  - ---Attach the fixture ground wire (bare wire) to the mounting plate with the green ground screw, or connect to the source ground wire if available.

Carefully put the wires back into the outlet box.

- 3. Attach the fixture to the mounting bracket, then secure it with two set screws .
- 4. Install bulbs (not included). Check relamping label at socket area or packaging for maximum wattage allowed.

Turn on the power at fuse or circuit box.

The following parts are available for reorder if damaged or missing.

A: 18-3/4" B: 4-3/4" C: 4-3/4"