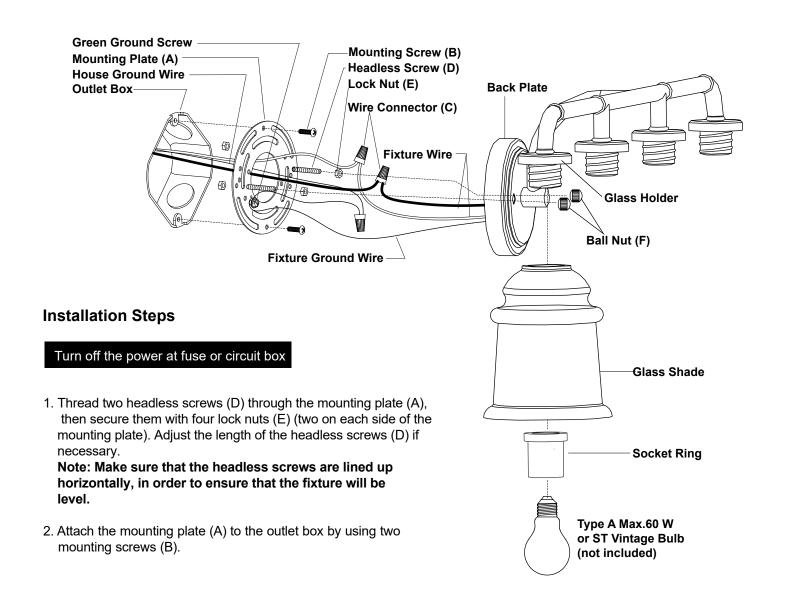

- 3. Pull out the source wires from the outlet box. Make wire connections using wire connectors (C) as follows:
  - ---Connect the hot wire (black insulation) from the fixture to the black wire from the power source.
  - ---Connect the neutral wire (white insulation) from the fixture to the white wire from the power source.
  - ---Attach the fixture ground wire (green insulation or bare wire) to the mounting plate (A) with the green ground screw, then connect it to the house ground wire with the wire connectors (C). Carefully put the wires back into the outlet box.
- 4. Attach the back plate to the mounting plate (A) by inserting the headless screw (D), then secure it with the two ball nuts (F).
- 5. Attach the glass shade onto the glass holder and tighten it with the socket ring.
- 6. Install four bulbs (not included). Check relamping label at socket area or packaging for maximum allowed wattage.

#### Turn on the power at fuse or circuit box