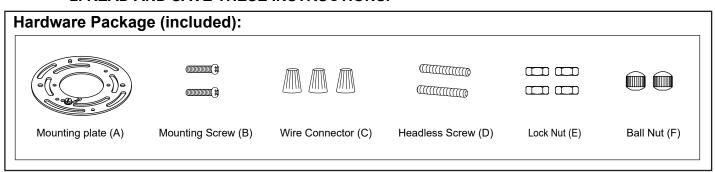

- 3. Pull out the source wires from the outlet box. Make wire connections using wire connectors (C) as follows:
  - ---Connect the hot wire (black insulation) from the fixture to the black wire from the power source.
  - ---Connect the neutral wire (white insulation) from the fixture to the white wire from the power source.
  - ---Attach the fixture ground wire (green insulation or bare wire) to the mounting plate (A) with the green ground screw, then connect it to the house ground wire with the wire connectors (C). Carefully put the wires back into the outlet box.
- 4. Attach the back plate to the mounting plate (A) by inserting the headless screw (D), then secure it with the two ball nuts (F).
- 5. Attach the glass shade onto the glass holder and tighten it with the socket ring.
- 6. Install four bulbs (not included). Check relamping label at socket area or packaging for maximum allowed wattage.