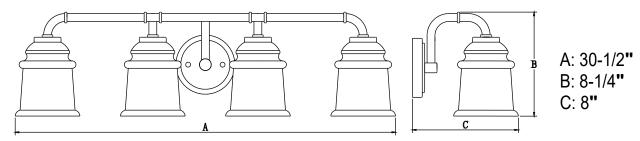

neutral wire (white insulation) from the fixture to the white wire from the power source.
  - ---Attach the fixture ground wire (green insulation or bare wire) to the mounting plate (A) with the green ground screw, then connect it to the house ground wire with the wire connectors (C). Carefully put the wires back into the outlet box.
- 4. Attach the back plate to the mounting plate (A) by inserting the headless screw (D), then secure it with the two ball nuts (F).
- 5. Attach the glass shade onto the glass holder and tighten it with the socket ring.
- 6. Install four bulbs (not included). Check relamping label at socket area or packaging for maximum allowed wattage.

#### Turn on the power at fuse or circuit box

### The following parts are available for re-order if damaged or missing.





#### 1 Year Warranty

Vaxcel warrants all of our products against defects in workmanship and finishes for one year following the date of shipment.

Exclusions: This warranty does not include the failure of products from extreme acts of nature; environmental conditions not suited for the products intended use; operation in temperatures outside of the range specified in the instruction manual; usage with improper power supply, power surges or dips. For coastal locations, some corrosion is considered normal for the environment.

Vaxcel reserves the right to repair, replace or issue a credit for any properly installed product, provided it is returned per RMA instruction. This warranty is limited to the cost of the product only and does not extend to transportation, installation or replacemen