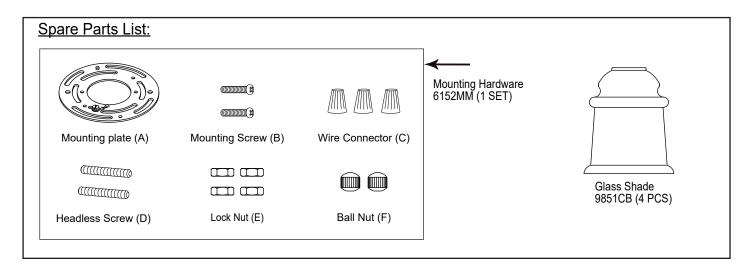

e neutral wire (white insulation) from the fixture to the white wire from the power source.
  - ---Attach the fixture ground wire (green insulation or bare wire) to the mounting plate (A) with the green ground screw, then connect it to the house ground wire with the wire connectors (C). Carefully put the wires back into the outlet box.
- 4. Attach the back plate to the mounting plate (A) by inserting the headless screw (D), then secure it with the two ball nuts (F).
- 5. Attach the glass shade onto the glass holder and tighten it with the socket ring.
- 6. Install four bulbs (not included). Check relamping label at socket area or packaging for maximum allowed wattage.

#### Turn on the power at fuse or circuit box

### The following parts are available for re-order if damaged or missing.





#### 1 Year Warranty

Vaxcel warrants all of our products against defects in workmanship and finishes for one year following the date of shipment.

Exclusions: This warranty does not include the failure of products from extreme acts of nature; environmental conditions not suited for the products intended use; operation in temperatures outside of the range specified in the instruction manual; usage with improper power supply, power surges or dips. For coastal locations, some corrosion is considered normal for the environment.

Vaxcel reserves the right to repair, replace or issue a credit for any properly installed product, provided it is returned per RMA instruction. This warranty is limited to the cost of the product only and does not extend to transportation, installation or replacem