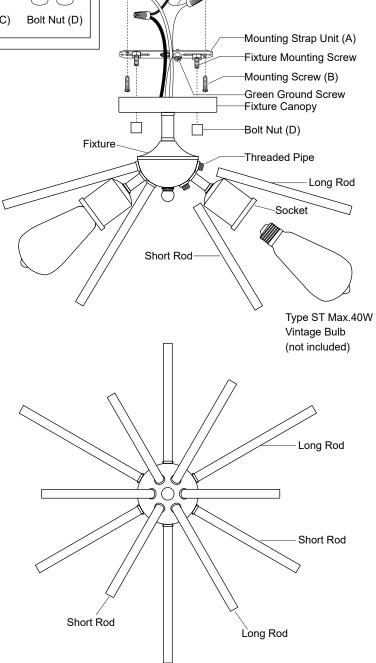

#### Turn off the power at fuse or circuit box

- 1. Attach the mounting strap unit (A) to the outlet box using two mounting screws (B).
- Screw 185mm long rods and 160mm short rods to the threaded pipes of fixture according to the figure.
- 3. Pull out the source wires from the outlet box. Make wire connections using wire connector (C) as follows:
  - ---Connect the black wire from the fixture to the black wire from the power source.
  - ---Connect the white wire from the fixture to the white wire from the power source.
  - ---Attach the fixture ground wire to the mounting strap unit (A) with the green ground screw, then connect it to the house ground wire with a wire connector (C).

Carefully put the wires back into the outlet box.

- 4. Attach the fixture canopy to the mounting strap unit (A) by inserting the fixture mounting screw, then secure it with two bolt nuts (D).
- Install bulbs (not included).
  Check relamping label at socket area or packaging for maximum wattage allowed.

Turn on the power at fuse or circuit box

Outlet Box House Ground Wire Wire Connector (C)