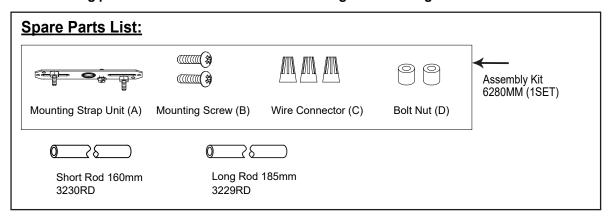

ack wire from the fixture to the black wire from the power source.
  - ---Connect the white wire from the fixture to the white wire from the power source.
  - ---Attach the fixture ground wire to the mounting strap unit (A) with the green ground screw, then connect it to the house ground wire with a wire connector (C).

Carefully put the wires back into the outlet box.

- 4. Attach the fixture canopy to the mounting strap unit (A) by inserting the fixture mounting screw, then secure it with two bolt nuts (D).
- Install bulbs (not included).
  Check relamping label at socket area or packaging for maximum wattage allowed.

Turn on the power at fuse or circuit box



Outlet Box House Ground Wire Wire Connector (C)



#### The following parts are available for re-order if damaged or missing.





#### 1 Year Warranty

Vaxcel warrants all of our products against defects in workmanship and finishes for one year following the date of shipment.

Exclusions: This warranty does not include the failure of products from extreme acts of nature; environmental conditions not suited for the products intended use; operation in temperatures outside of the range specified in the instruction manual; usage with improper power supply, power surges or dips. For coastal locations, some corrosion is considered normal for the environment.

Vaxcel reserves the right to repair, replace or issue a credit for any properly installed product, provided it is returned per RMA instruction. This warranty is limited to the cost of the product only and does not extend to transportation, installation or replacem