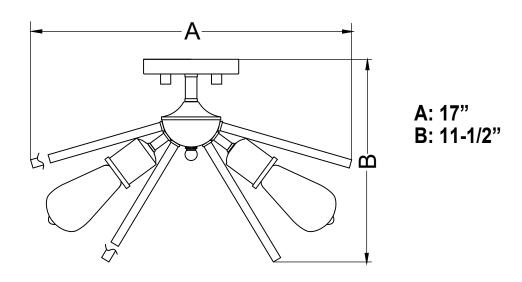

#### Turn off the power at fuse or circuit box

- 1. Attach the mounting strap unit (A) to the outlet box using two mounting screws (B).
- Screw 185mm long rods and 160mm short rods to the threaded pipes of fixture according to the figure.
- 3. Pull out the source wires from the outlet box. Make wire connections using wire connector (C) as follows:
  - ---Connect the black wire from the fixture to the black wire from the power source.
  - ---Connect the white wire from the fixture to the white wire from the power source.
  - ---Attach the fixture ground wire to the mounting strap unit (A) with the green ground screw, then connect it to the house ground wire with a wire connector (C).