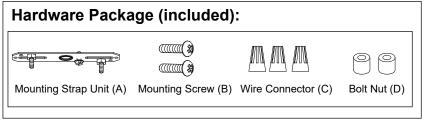

#### Turn off the power at fuse or circuit box

- 1. Attach the mounting strap unit (A) to the outlet box using two mounting screws (B).
- Screw 185mm long rods and 160mm short rods to the threaded pipes of fixture according to the figure.
- 3. Pull out the source wires from the outlet box. Make wire connections using wire connector (C) as follows:
  - ---Connect the black wire from the fixture to the black wire from the power source.
  - ---Connect the white wire from the fixture to the white wire from the power source.
  - ---Attach the fixture ground wire to the mounting strap unit (A) with the green ground screw, then connect it to the house ground wire with a wire connector (C).

Carefully put the wires back into the outlet box.

- 4. Attach the fixture canopy to the mounting strap unit (A) by inserting the fixture mounting screw, then secure it with two bolt nuts (D).
- Install bulbs (not included).
  Check relamping label at socket area or packaging for maximum wattage allowed.