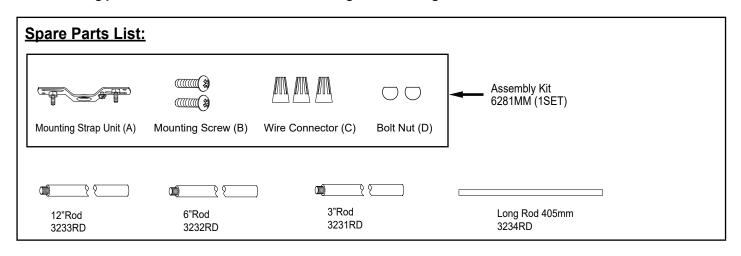

Vintage Bulb Max.40W (not included)

8. Angled mounting recommended for a vaulted or angled ceiling. (See Fig. 1)

Turn on the power at fuse or circuit box.

The following parts are available for re-order if damaged or missing.