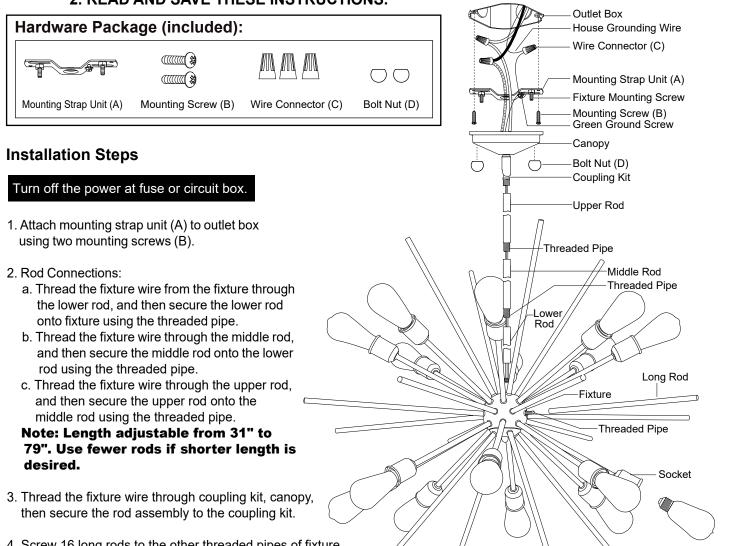

- 4. Screw 16 long rods to the other threaded pipes of fixture.
- 5. Pull out the source wires from the outlet box. Make wire connections using wire connectors (C) as follows:
  - ---Connect the smooth-coated wire (marked) from the fixture to the black wire from the power source.
  - ---Connect the ribbed-coated wire (unmarked) from the fixture to the white wire from the power source.
  - ---Attach the fixture ground wire to the mounting strap unit (A) with the green ground screw, then connect it to the house ground wire with a wire connector (C).

Carefully put the wires back into the outlet box.

- 6. Attach the canopy to the mounting strap unit (A), then secure it with two bolt nuts (D).
- 7. Install bulbs (not included). See relamping label at socket area or packaging for maximum wattage allowed.

Vintage Bulb Max.40W (not included)

8. Angled mounting recommended for a vaulted or angled ceiling. (See Fig. 1)

Turn on the power at fuse or circuit box.

The following parts are available for re-order if damaged or missing.