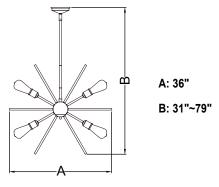

lack wire from the power source.
  - ---Connect the ribbed-coated wire (unmarked) from the fixture to the white wire from the power source.
  - ---Attach the fixture ground wire to the mounting strap unit (A) with the green ground screw, then connect it to the house ground wire with a wire connector (C).

Carefully put the wires back into the outlet box.

- 6. Attach the canopy to the mounting strap unit (A), then secure it with two bolt nuts (D).
- 7. Install bulbs (not included). See relamping label at socket area or packaging for maximum wattage allowed.



Vintage Bulb Max.40W (not included)

8. Angled mounting recommended for a vaulted or angled ceiling. (See Fig. 1)



Turn on the power at fuse or circuit box.

The following parts are available for re-order if damaged or missing.





1 Year Warranty

Vaxcel warrants all of our products against defects in workmanship and finishes for one year following the date of shipment.

Exclusions: This warranty does not include the failure of products from extreme acts of nature; environmental conditions not suited for the products intended use; operation in temperatures outside of the range specified in the instruction manual; usage with improper power supply, power surges or dips. For coastal locations, some corrosion is considered normal for the environment.

Vaxcel reserves the right to repair, replace or issue a credit for any properly installed product, provided it is returned per RMA instruction. This warranty is limited to the cost of the product only and does not extend to transportation, installation or replacement cos