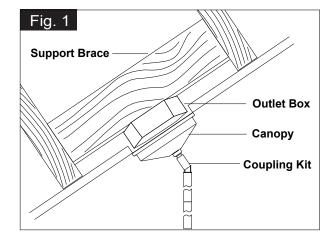

Vintage Bulb Max.40W (not included)

8. Angled mounting recommended for a vaulted or angled ceiling. (See Fig. 1)

Turn on the power at fuse or circuit box.

The following parts are available for re-order if damaged or missing.