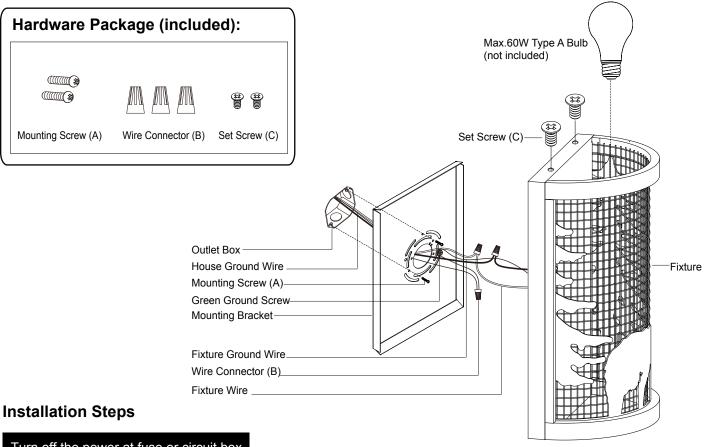

2. Read and save these instructions.

- Turn off the power at fuse or circuit box.
- 1. Unscrew the two set screws (C), remove the fixture from the mounting bracket.
- Attach mounting bracket to the outlet box by using two mounting screws (A).
- 3. Pull out the source wires from the outlet box. Make wire connections using wire connectors (B) as follows:
  - ---Connect the hot wire (black insulation) from the power source to the black wire from the fixture.
  - ---Connect the neutral wire (white insulation) from the power source to the white wire from the fixture.
  - ---Attach the fixture ground wire (bare wire) to the mounting plate with the green ground screw, or connect to the source ground wire if available.
  - Carefully put the wires back into the outlet box.
- 4. Attach the fixture to the mounting bracket, then secure it with two set screws .
- 5. Install 1 x 60W Max. medium base bulb (not included). Check relamping label at socket area or packaging for maximum wattage allowed.