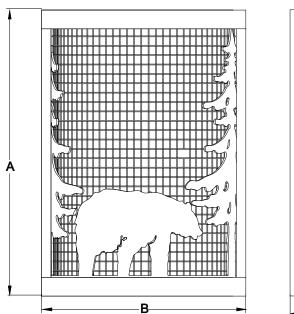

Turn on the power at fuse or circuit box.

The following parts are available for re-order if damaged or missing.

A: 12"

B: 8"

C: 5-1/4"