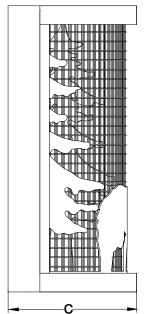

Turn on the power at fuse or circuit box.

The following parts are available for re-order if damaged or missing.

A: 12"

B: 8"

C: 5-1/4"