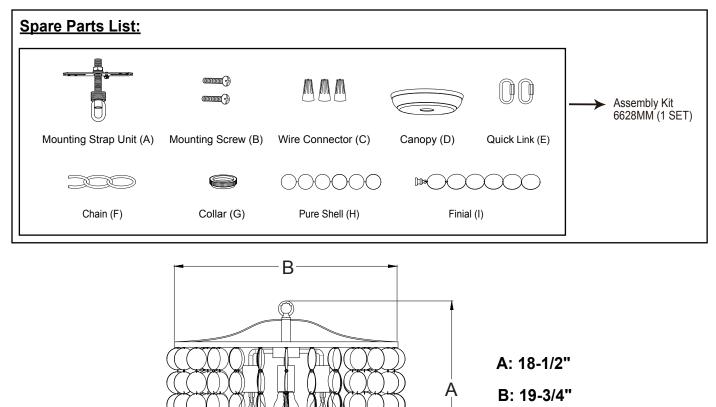

## Turn on the power at fuse or circuit box.

The following parts are available for re-order if damaged or missing.

1 Year Warranty

Vaxcel warrants all of our products against defects in workmanship and finishes for one year following the date of shipment.