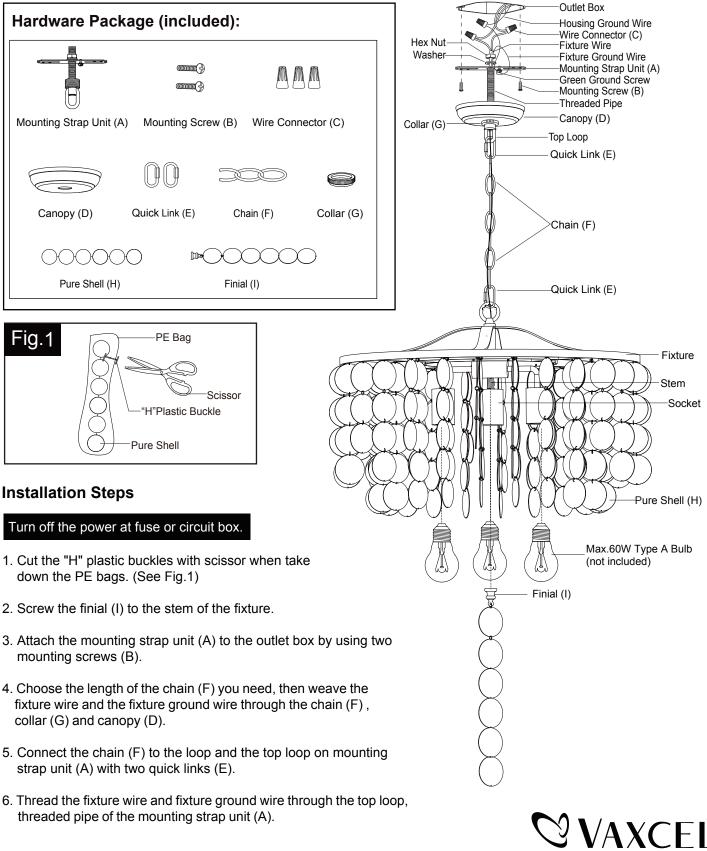

## ASSEMBLY AND INSTALLATION INSTRUCTIONS

P0394

## **WARNING:** TO AVOID RISK OF ELECTRICAL SHOCK, BE SURE TO SHUT OFF POWER WHILE INSTALLING OR SERVICING THIS FIXTURE.

NOTES: 1. Before installing, consult local electrical codes for wiring and grounding requirements. 2. READ AND SAVE THESE INSTRUCTIONS.

230213

- 7. Pull out the source wires from the outlet box. Make wire connections using wire connector (C) as follows:
  - ---Connect the smooth-coated wire (marked) from the fixture to the black wire from the power source.
  - ---Connect the ribbed-coated wire (unmarked) from the fixture to the white wire from the power source.
  - ---Attach the fixture grounding wire to the mounting strap unit (A) with the green ground screw. Then connect it to the house ground wire with a wire connector (C).

Carefully put the wires back into the outlet box.

- 8. Attach the canopy (D) to the mounting strap unit (A) by inserting the top loop, then tighten the collar (G) to secure it.
- 9. Install bulbs (not included). See relamping label at socket area or packaging for maximum wattage allowed.

## Turn on the power at fuse or circuit box.

The following parts are available for re-order if damaged or missing.

1 Year Warranty

Vaxcel warrants all of our products against defects in workmanship and finishes for one year following the date of shipment.