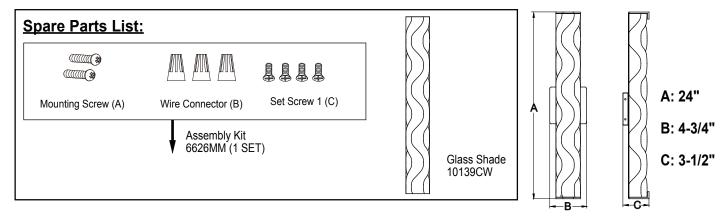

## Turn on the power at fuse or circuit box.

Note: Suggested dimmers are Lutron: MACL-153MH, DVWCL-153PH, TGCL-153PH, SCL-153P.

The following parts are available for re-order if damaged or missing.