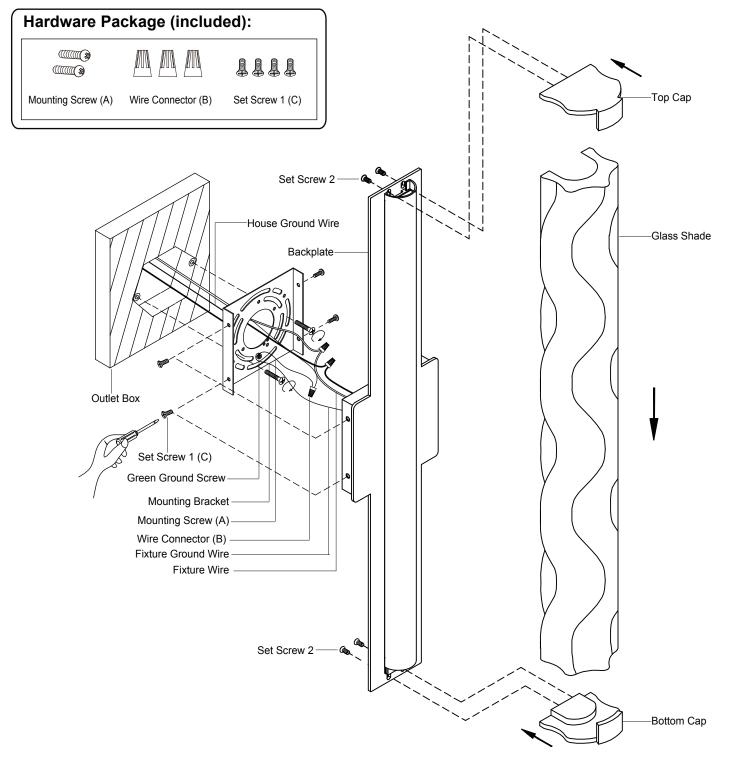

# **Installation Steps**

#### Turn off the power at fuse or circuit box.

- 1. Secure the bottom cap to the backplate with two set screws 2.
- 2. Put the glass shade on the bottom cap and make sure the glass shade is fixed properly.
- 3. Secure the top cap to the backplate with two set screws 2.
- 4. Attach mounting bracket to the outlet box using two mounting screws (A).
- 5. Pull out the source wires from the outlet box. Make wire connections using wire connectors (B) as follows:
  - ---Connect the hot wire (black insulation) from the power source to the black wire from the fixture.
  - ---Connect the neutral wire (white insulation) from the power source to the white wire from the fixture.
  - ---Attach the fixture ground wire (bare wire) to the mounting bracket with the green ground screw, or connect to the source ground wire if available.

Carefully put the wires back into the outlet box.

6. Attach the backplate with the glass shade to the mounting bracket, then secure it with four set screws 1 (C).

## Turn on the power at fuse or circuit box.

Note: Suggested dimmers are Lutron: MACL-153MH, DVWCL-153PH, TGCL-153PH, SCL-153P.

The following parts are available for re-order if damaged or missing.