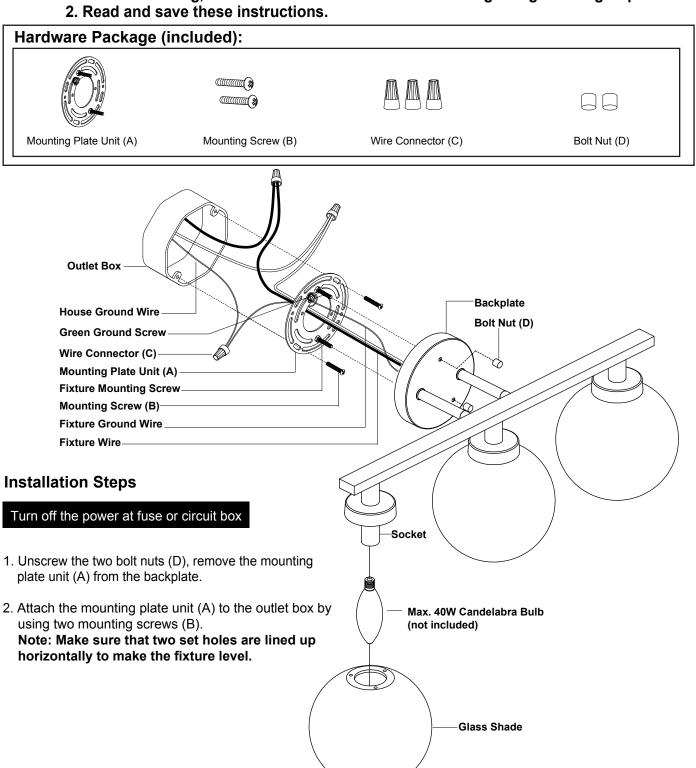

## WARNING: TO AVOID RISK OF ELECTRICAL SHOCK, BE SURE TO SHUT OFF POWER WHILE INSTALLING OR SERVICING THIS FIXTURE.

NOTES: 1. Before installing, consult local electrical codes for wiring and grounding requirements.

- 3. Pull out the source wires from the outlet box. Make wire connections using wire connectors (C) as follows:
  - Connect the hot wire (black insulation) from the fixture to the black wire from the power source.
  - Connect the neutral wire (white insulation) from the fixture to the white wire from the power source.
  - Attach the fixture ground wire (bare wire) to the mounting plate unit (A) with the green ground screw, then connect it to the house ground wire with the wire connector (C).

Carefully put all of the wires back into the outlet box.

- 4. Attach the backplate of the fixture to the mounting plate unit (A) by aligning and inserting the two fixture mounting screws into set holes on backplate, then secure it with two bolt nuts (D).
- 5. Install 3 x 40W Max. candelabra bulbs (not included). Check relamping label at socket area or packaging for maximum wattage allowed.
- 6. Attach the glass shade to the fixture, and secure them.

## Turn on the power at fuse or circuit box