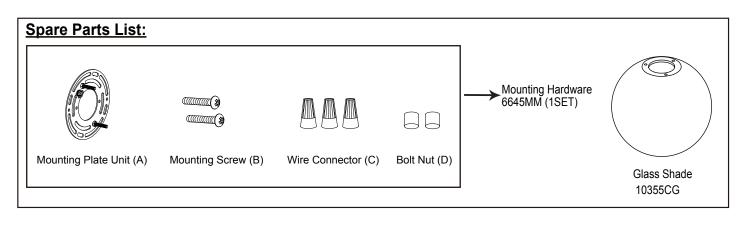

## The following parts are available for re-order if damaged or missing.

1 Year Warranty

Vaxcel warrants all of our products against defects in workmanship and finishes for one year following the date of shipment.