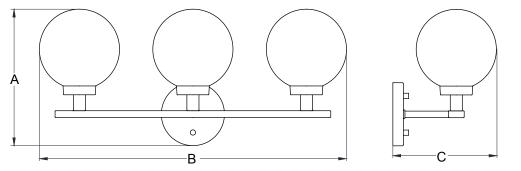

How can warranty service be obtained? info@vaxcel.com 1-800-482-9235

A: 10"

B: 23"

C: 7-3/4"