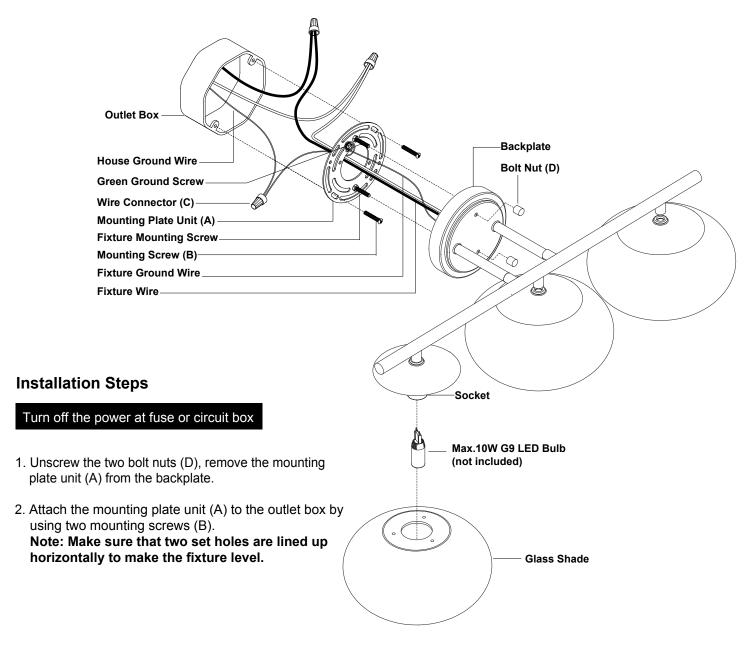

## WARNING: TO AVOID RISK OF ELECTRICAL SHOCK, BE SURE TO SHUT OFF POWER WHILE INSTALLING OR SERVICING THIS FIXTURE.

NOTES: 1. Before installing, consult local electrical codes for wiring and grounding requirements.

2. Read and save these instructions.

- 3. Pull out the source wires from the outlet box. Make wire connections using wire connectors (C) as follows:
  - Connect the hot wire (black insulation) from the fixture to the black wire from the power source.
  - Connect the neutral wire (white insulation) from the fixture to the white wire from the power source.
  - Attach the fixture ground wire (bare wire) to the mounting plate unit (A) with the green ground screw, then connect it to the house ground wire with the wire connector (C).
  - Carefully put all of the wires back into the outlet box.
- 4. Attach the backplate of the fixture to the mounting plate unit (A) by aligning and inserting the two fixture mounting screws into set holes on backplate, then secure it with two bolt nuts (D).
- 5. Install 3 x 10W Max. G9 LED bulb (not included). Check relamping label at socket area or packaging for maximum wattage allowed.
- 6. Attach the glass shade to the fixture, and secure them.

#### Turn on the power at fuse or circuit box