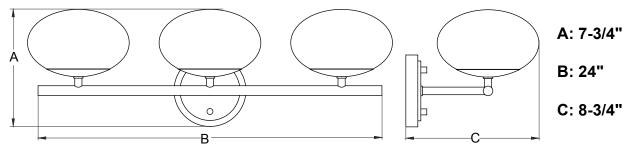

ure to the white wire from the power source.
  - Attach the fixture ground wire (bare wire) to the mounting plate unit (A) with the green ground screw, then connect it to the house ground wire with the wire connector (C).
  - Carefully put all of the wires back into the outlet box.
- 4. Attach the backplate of the fixture to the mounting plate unit (A) by aligning and inserting the two fixture mounting screws into set holes on backplate, then secure it with two bolt nuts (D).
- 5. Install 3 x 10W Max. G9 LED bulb (not included). Check relamping label at socket area or packaging for maximum wattage allowed.
- 6. Attach the glass shade to the fixture, and secure them.

#### Turn on the power at fuse or circuit box

### The following parts are available for re-order if damaged or missing.





#### 1 Year Warranty

Vaxcel warrants all of our products against defects in workmanship and finishes for one year following the date of shipment.

Exclusions: This warranty does not include the failure of products from extreme acts of nature; environmental conditions not suited for the products intended use; operation in temperatures outside of the range specified in the instruction manual; usage with improper power supply, power surges or dips. For coastal locations, some corrosion is considered normal for the environment.

Vaxcel reserves the right to repair, replace or issue a credit for any properly installed product, provided it is returned per RMA instruction. This warranty is limited to the cost of the product only and does not extend to transportation, installation or replacemen