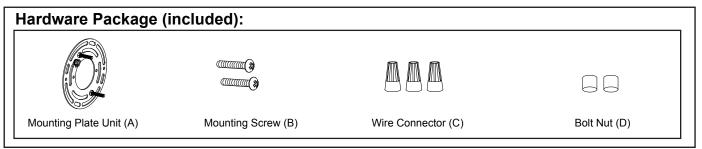

2. Read and save these instructions.

- 3. Pull out the source wires from the outlet box. Make wire connections using wire connectors (C) as follows:
  - Connect the hot wire (black insulation) from the fixture to the black wire from the power source.
  - Connect the neutral wire (white insulation) from the fixture to the white wire from the power source.
  - Attach the fixture ground wire (bare wire) to the mounting plate unit (A) with the green ground screw, then connect it to the house ground wire with the wire connector (C).
  - Carefully put all of the wires back into the outlet box.
- 4. Attach the backplate of the fixture to the mounting plate unit (A) by aligning and inserting the two fixture mounting screws into set holes on backplate, then secure it with two bolt nuts (D).
- 5. Install 3 x 10W Max. G9 LED bulb (not included). Check relamping label at socket area or packaging for maximum wattage allowed.
- 6. Attach the glass shade to the fixture, and secure them.