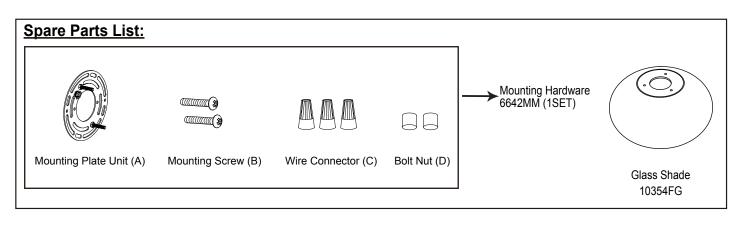

xture to the white wire from the power source.
  - Attach the fixture ground wire (bare wire) to the mounting plate unit (A) with the green ground screw, then connect it to the house ground wire with the wire connector (C).
  - Carefully put all of the wires back into the outlet box.
- 4. Attach the backplate of the fixture to the mounting plate unit (A) by aligning and inserting the two fixture mounting screws into set holes on backplate, then secure it with two bolt nuts (D).
- 5. Install 3 x 10W Max. G9 LED bulb (not included). Check relamping label at socket area or packaging for maximum wattage allowed.
- 6. Attach the glass shade to the fixture, and secure them.

#### Turn on the power at fuse or circuit box

### The following parts are available for re-order if damaged or missing.





#### 1 Year Warranty

Vaxcel warrants all of our products against defects in workmanship and finishes for one year following the date of shipment.

Exclusions: This warranty does not include the failure of products from extreme acts of nature; environmental conditions not suited for the products intended use; operation in temperatures outside of the range specified in the instruction manual; usage with improper power supply, power surges or dips. For coastal locations, some corrosion is considered normal for the environment.

Vaxcel reserves the right to repair, replace or issue a credit for any properly installed product, provided it is returned per RMA instruction. This warranty is limited to the cost of the product only and does not extend to transportation, installation or replacem