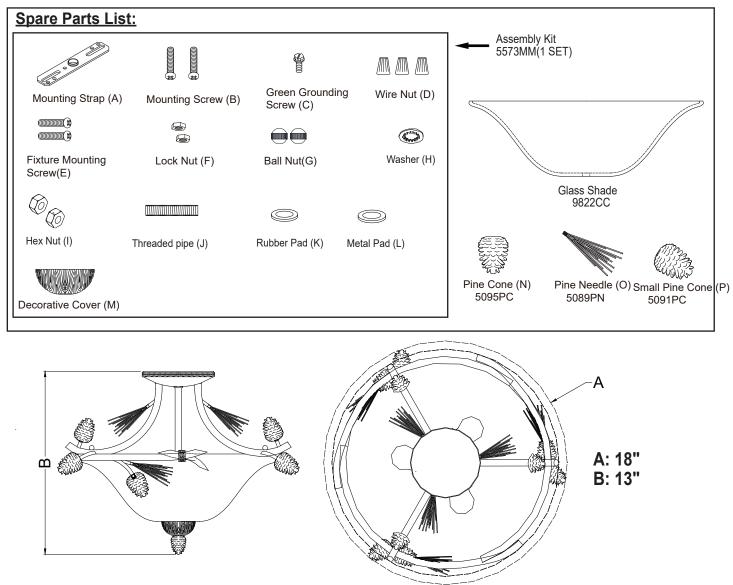

| Hardware Package (included):                                                        |                                                                                                                                                                                                                                                                                                                                                                                                                                                                                                                                                                                                                            |                        |                           |                    |                                |                           |                              |
|-------------------------------------------------------------------------------------|----------------------------------------------------------------------------------------------------------------------------------------------------------------------------------------------------------------------------------------------------------------------------------------------------------------------------------------------------------------------------------------------------------------------------------------------------------------------------------------------------------------------------------------------------------------------------------------------------------------------------|------------------------|---------------------------|--------------------|--------------------------------|---------------------------|------------------------------|
|                                                                                     | 10                                                                                                                                                                                                                                                                                                                                                                                                                                                                                                                                                                                                                         |                        |                           |                    |                                |                           |                              |
|                                                                                     | Mounting Strap (A)                                                                                                                                                                                                                                                                                                                                                                                                                                                                                                                                                                                                         | Mounting Screw (B)     | Green Ground<br>Screw (C) | Wire Connector (D  | Fixture Mounting<br>) Screw(E) | Lock Nut (F)              | Ball Nut(G)                  |
|                                                                                     |                                                                                                                                                                                                                                                                                                                                                                                                                                                                                                                                                                                                                            | O O                    |                           |                    |                                |                           |                              |
|                                                                                     | Washer (H)                                                                                                                                                                                                                                                                                                                                                                                                                                                                                                                                                                                                                 | Hex Nut (I)            | Threaded pipe (J)         | Rubber Pad (K)     | Metal Pad (L)                  | Decorative Cover          | - (M)                        |
|                                                                                     | Pine Cone (N)1pc                                                                                                                                                                                                                                                                                                                                                                                                                                                                                                                                                                                                           | Pine Needle (O)6       | pcs Small Pine Co         | مرج<br>one (P)6pcs |                                |                           |                              |
| Installation Steps Outlet Box House Grounding Wire Wire Nut (D) —Mounting Strap (A) |                                                                                                                                                                                                                                                                                                                                                                                                                                                                                                                                                                                                                            |                        |                           |                    |                                |                           |                              |
|                                                                                     | Turn off the power a                                                                                                                                                                                                                                                                                                                                                                                                                                                                                                                                                                                                       | at fuse or circuit box | κ.                        |                    | Lock nut (F) – 💶               | Fixture Mour              | nting Screw (E)<br>rew (B)   |
| 1.                                                                                  | Attach the mounting strap to the outlet box by using two mounting screws.                                                                                                                                                                                                                                                                                                                                                                                                                                                                                                                                                  |                        |                           |                    |                                |                           | y                            |
| 2.                                                                                  | Screw the threaded pipe with hex nut end into the coupling,<br>and tighten it with the washer and hex nut.<br>NOTE:Depth of threaded pipe may need to be adjusted<br>o properly fit glass shade, decorative cover and small<br>bine cone.                                                                                                                                                                                                                                                                                                                                                                                  |                        |                           |                    |                                |                           |                              |
| 3.                                                                                  | Secure the small pine cones and the pine needles onto the main body as shown in the diagram.                                                                                                                                                                                                                                                                                                                                                                                                                                                                                                                               |                        |                           |                    |                                |                           |                              |
| 4.                                                                                  | nstall bulbs (not included). See relamping label at socket area or packaging for maximum allowed wattage.                                                                                                                                                                                                                                                                                                                                                                                                                                                                                                                  |                        |                           |                    | Coupling                       | Socket<br>Pine Needle (O) |                              |
| 5.                                                                                  | . Attach the glass shade to the fixture by inserting the threaded pipe,and then secure it with a rubber pad, metal pad and hex nut.                                                                                                                                                                                                                                                                                                                                                                                                                                                                                        |                        |                           |                    |                                | Small Pine Cone (         |                              |
| 6.                                                                                  | Slip the decorative cover up through the threaded pipe, and then secure it with the pine cone.                                                                                                                                                                                                                                                                                                                                                                                                                                                                                                                             |                        |                           |                    |                                |                           | $\overline{}$                |
| 7.                                                                                  | Pull out the source wires from the outlet box, make wire<br>connections using wire nuts as follows:<br>Connect the hot wire (usually black insulation) from<br>the fixture to the black wire from the power source.<br>Connect the neutral wire (usually white insulation)<br>from the fixture to the white wire from the power<br>source.<br>Attach the fixture grounding wire (usually green<br>insulation or bare wire) to the mounting strap with<br>the green grounding screw, and then connect it to the<br>house grounding wire with the wire nut.<br>Carefully put the wires back into the outlet box.<br>Page 1/2 |                        |                           |                    |                                |                           | (K)<br>.)<br>Cover (M)<br>N) |

Page 1 / 2

240628

7. Attach the fixture to the mounting strap by inserting two fixture mounting screws, and then secure it with two ball nuts.

Turn on the power at fuse or circuit box

The following parts are available for re-order if damaged or missing.