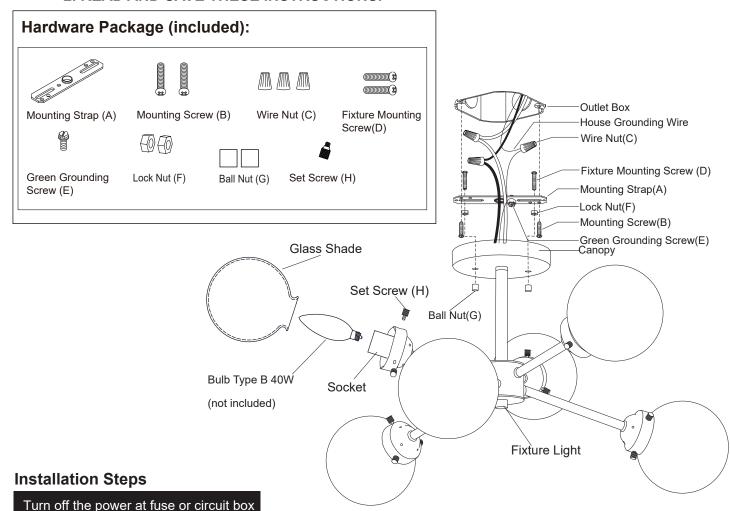

2. READ AND SAVE THESE INSTRUCTIONS.

- 1. Attach two fixture mounting screws to the mounting strap, and then secure it with two lock nuts. Adjust the length of the fixture mounting screws if necessary.
- 2. Attach the mounting strap to the outlet box using two mounting screws.
- 3. Pull out the source wires from the outlet box. Make wire connections using wire nuts as follows:
  - ---Connect the black wire from the fixture to the black wire from the power source.
  - ---Connect the white wire from the fixture to the white wire from the power source.
  - ---Attach the fixture grounding wire to the mounting strap with the green grounding screw, and then connect it to the house grounding wire with a wire nut.

Carefully put the wires back into the outlet box.

- 4. Install the bulbs (not included). Check relamping label at socket area or packaging for maximum allowed wattage.
- 5. Attach the glass shade onto the socket and tighten it with set screws.
- 6. Attach the canopy onto the outlet and tighten it with two ball nuts.