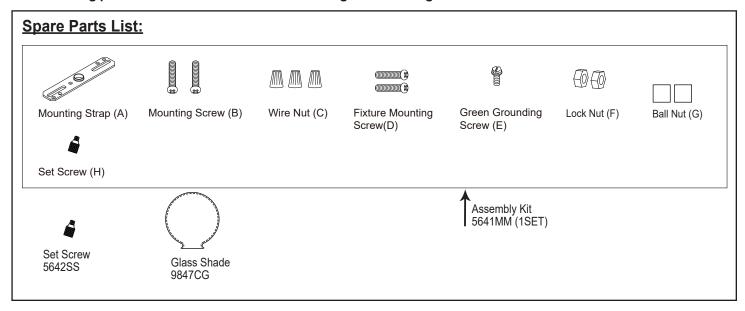

ng wire nuts as follows:
  - ---Connect the black wire from the fixture to the black wire from the power source.
  - ---Connect the white wire from the fixture to the white wire from the power source.
  - ---Attach the fixture grounding wire to the mounting strap with the green grounding screw, and then connect it to the house grounding wire with a wire nut.

Carefully put the wires back into the outlet box.

- 4. Install the bulbs (not included). Check relamping label at socket area or packaging for maximum allowed wattage.
- 5. Attach the glass shade onto the socket and tighten it with set screws.
- 6. Attach the canopy onto the outlet and tighten it with two ball nuts.

Turn on the power at fuse or circuit box



## The following parts are available for re-order if damaged or missing.





## 1 Year Warranty

Vaxcel warrants all of our products against defects in workmanship and finishes for one year following the date of shipment.

Exclusions: This warranty does not include the failure of products from extreme acts of nature; environmental conditions not suited for the products intended use; operation in temperatures outside of the range specified in the instruction manual; usage with improper power supply, power surges or dips. For coastal locations, some corrosion is considered normal for the environment.

Vaxcel reserves the right to repair, replace or issue a credit for any properly installed product, provided it is returned per RMA instruction. This warranty is limited to the cost of the product only and does not extend to transportation, installation or replacemen