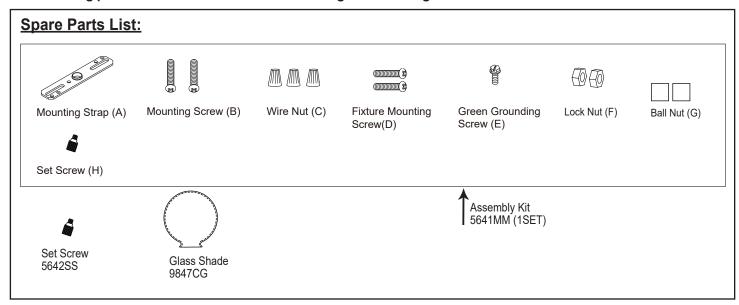

Turn on the power at fuse or circuit box

The following parts are available for re-order if damaged or missing.