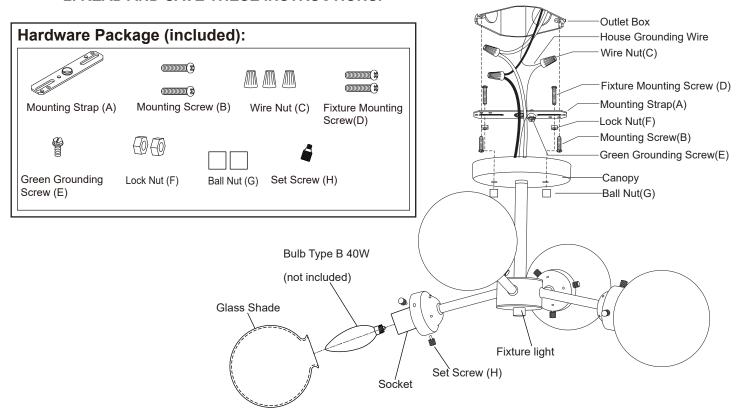

# ASSEMBLY AND INSTALLATION INSTRUCTIONS

C0133

#### Turn off the power at fuse or circuit box

- 1. Attach two fixture mounting screws to the mounting strap, and then secure it with two lock nuts. Adjust the length of the fixture mounting screws if necessary.
- 2. Attach the mounting strap to the outlet box using two mounting screws.
- 3. Pull out the source wires from the outlet box. Make wire connections using wire nuts as follows:
  - ---Connect the black wire from the fixture to the black wire from the power source.
  - ---Connect the white wire from the fixture to the white wire from the power source.
  - ---Attach the fixture grounding wire to the mounting strap with the green grounding screw, and then connect it to the house grounding wire with a wire nut.

Carefully put the wires back into the outlet box.

- 4. Install the bulbs (not included). Check relamping label at socket area or packaging for maximum allowed wattage.
- 5. Attach the glass shade onto the socket and tighten it with set screws.
- 6. Attach the canopy onto the outlet and tighten it with two ball nuts.

Turn on the power at fuse or circuit box

The following parts are available for re-order if damaged or missing.