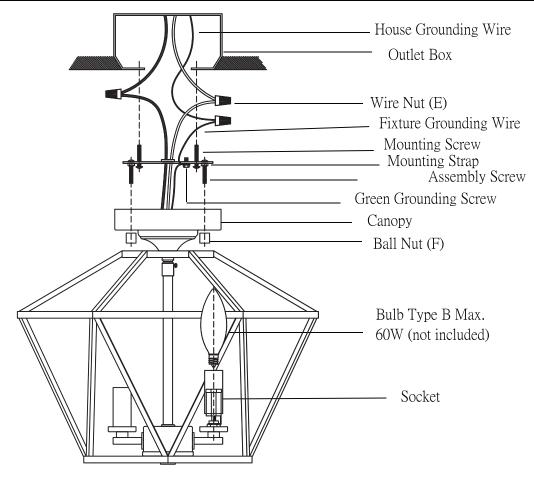

# Turn off the power at fuse or circuit box

- 1. Attach the two assembly screws to the mounting strap, and screw in 2 to 3 turns.
- 2. Attach the mounting strap to the outlet box using two mounting screws.
- 3. Pull out the source wires from the outlex box. Make wire connections using wire nuts as follows:
- ---Connect the hot wire (usually black insulation) from the fixture to the black wire from the power source.
- ---Connect the neutral wire (usually white insulation) from the fixture to the white wire from the power source.

- ---Attach the fixture grounding wire (usually green insulation or bare wire) to the mounting plate with the green grounding screw, and then connect it to the house grounding wire with the wire nut. Carefully put the wires back into the outlet box.
- 4. Attach the canopy to the mounting strap by inserting two assembly mounting screws, and then secure it with two ball nuts.
- 5. Install bulbs (not included). Check relamping label at socket area or packaging for maximun allowed wattage.