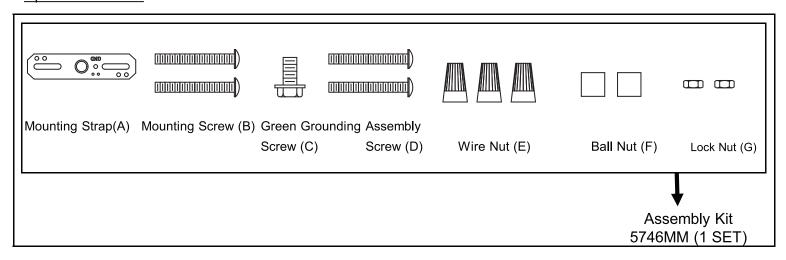

# Turn on the power at fuse or circuit box

The following parts are available for re-order if damaged or missing.

### Spare Parts List:

Vaxcel warrants all of our products against defects in workmanship and finishes for one year following the date of shipment.

Exclusions: This warranty does not include the failure of products from extreme acts of nature; environmental conditions not suited for the products intended use; operation in temperatures outside of the range specified in the instruction manual; usage with improper power supply, power surges or dips. For coastal locations, some corrosion is considered normal for the environment.