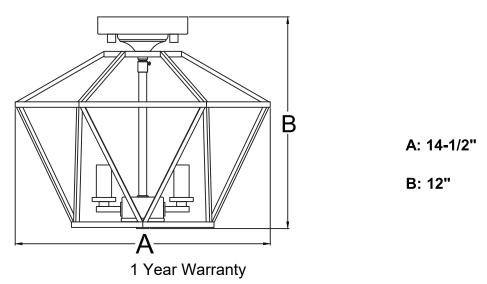

fixture to the black wire from the power source.
- ---Connect the neutral wire (usually white insulation) from the fixture to the white wire from the power source.



- ---Attach the fixture grounding wire (usually green insulation or bare wire) to the mounting plate with the green grounding screw, and then connect it to the house grounding wire with the wire nut. Carefully put the wires back into the outlet box.
- 4. Attach the canopy to the mounting strap by inserting two assembly mounting screws, and then secure it with two ball nuts.
- 5. Install bulbs (not included). Check relamping label at socket area or packaging for maximun allowed wattage.

# Turn on the power at fuse or circuit box

The following parts are available for re-order if damaged or missing.

### Spare Parts List:





Vaxcel warrants all of our products against defects in workmanship and finishes for one year following the date of shipment.

Exclusions: This warranty does not include the failure of products from extreme acts of nature; environmental conditions not suited for the products intended use; operation in temperatures outside of the range specified in the instruction manual; usage with improper power supply, power surges or dips. For coastal locations, some corrosion is considered normal for the environment.

Vaxcel reserves the right to repair, replace or issue a credit for any properly installed product, provided it is returned per RMA instruction. This warranty is limited to the cost of the product only and does not extend to transportation, installation or replacement costs.

VAXCEL 34062