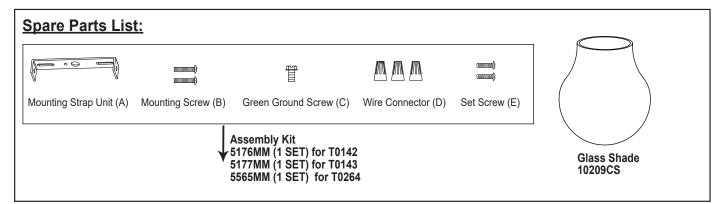

Turn on the power at fuse or circuit box.

The following parts are available for re-order if damaged or missing.