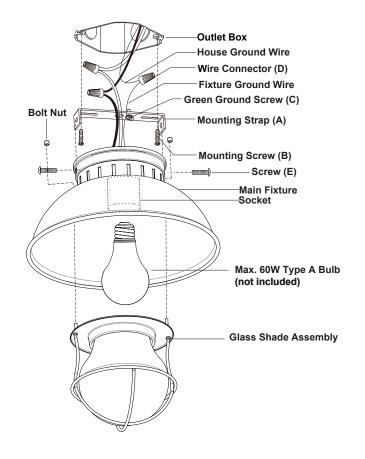

#### Turn off the power at fuse or circuit box.

- 1. Unscrew the set screw (E) form the mounting strap unit (A).
- 2. Attach the mounting strap (A) to the outlet box by using two mounting screws (B).
- 3. Install the bulb (not included). See relamping label at socket area or package for maximum wattage allowed .
- 4. Attach the glass shade assembly to the fixture by using two bolt nuts.
- 5. Pull out the source wires from the outlet box. Make wire connections using wire connectors (D) as follows:
  Connect the hot wire (black insulation) from the fixture to the black wire from the power source.
  - Connect the neutral wire (white insulation) from the fixture to the white wire from the power source.
  - Attach the fixture ground wire (bare wire) to the mounting strap (A) with the green ground screw (C).
  - Then, depending on local code, connect it to the house ground wire with the wire connector (D). Carefully put all of the wires back into the outlet box.
- 6. Attach the fixture to the mounting strap unit (A) by using two set screws (E).

Turn on the power at fuse or circuit box.

The following parts are available for re-order if damaged or missing.