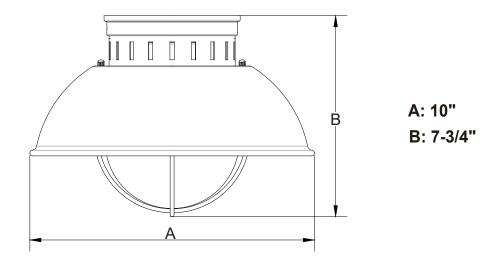

wo bolt nuts.
- 5. Pull out the source wires from the outlet box. Make wire connections using wire connectors (D) as follows:
  Connect the hot wire (black insulation) from the fixture to the black wire from the power source.
  - Connect the neutral wire (white insulation) from the fixture to the white wire from the power source.
  - Attach the fixture ground wire (bare wire) to the mounting strap (A) with the green ground screw (C).
  - Then, depending on local code, connect it to the house ground wire with the wire connector (D). Carefully put all of the wires back into the outlet box.
- 6. Attach the fixture to the mounting strap unit (A) by using two set screws (E).

Turn on the power at fuse or circuit box.





The following parts are available for re-order if damaged or missing.





## 1 Year Warranty

Vaxcel warrants all of our products against defects in workmanship and finishes for one year following the date of shipment.

Exclusions: This warranty does not include the failure of products from extreme acts of nature; environmental conditions not suited for the products intended use; operation in temperatures outside of the range specified in the instruction manual; usage with improper power supply, power surges or dips. For coastal locations, some corrosion is considered normal for the environment.

Vaxcel reserves the right to repair, replace or issue a credit for any properly installed product, provided it is returned per RMA instruction. This warranty is limited to the cost of the product only and does not extend to transportation, installation or replacement