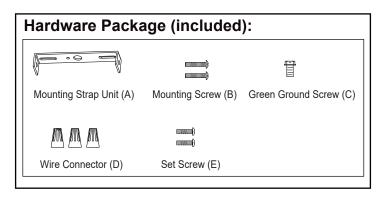

#### Turn off the power at fuse or circuit box.

- 1. Unscrew the set screw (E) form the mounting strap unit (A).
- 2. Attach the mounting strap (A) to the outlet box by using two mounting screws (B).
- 3. Install the bulb (not included). See relamping label at socket area or package for maximum wattage allowed .
- 4. Attach the glass shade assembly to the fixture by using two bolt nuts.
- 5. Pull out the source wires from the outlet box. Make wire connections using wire connectors (D) as follows:
  Connect the hot wire (black insulation) from the fixture to the black wire from the power source.
  - Connect the neutral wire (white insulation) from the fixture to the white wire from the power source.
  - Attach the fixture ground wire (bare wire) to the mounting strap (A) with the green ground screw (C).
  - Then, depending on local code, connect it to the house ground wire with the wire connector (D). Carefully put all of the wires back into the outlet box.
- 6. Attach the fixture to the mounting strap unit (A) by using two set screws (E).

Turn on the power at fuse or circuit box.

The following parts are available for re-order if damaged or missing.