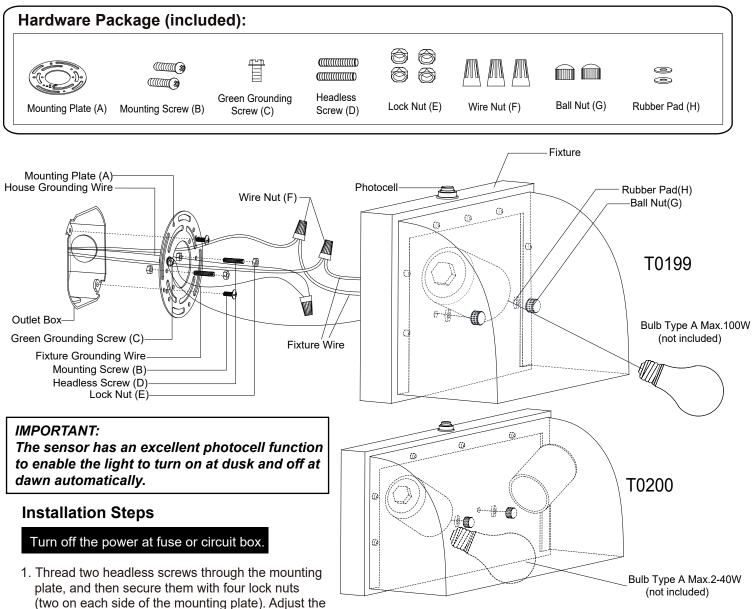

#### NOTES: 1. Before installing, consult local electrical codes for wiring and grounding requirements. 2. Read and save these instructions.

- length of the headless screws if necessary. Note: Make sure that the headless screws are lined up horizontally to make the fixture level.
- 2. Attach the mounting plate to the outlet box by using two mounting screws.
- 3. Pull out the source wires from the outlet box. Make wire connections using wire nuts as follows:
  - ---Connect the hot wire (usually black insulation) from the fixture to the black wire from the power source.
  - ---Connect the neutral wire (usually white insulation) from the fixture to the white wire from the power source.

---Attach the fixture grounding wire (usually green insulation or bare wire) to the mounting plate with the green grounding screw, and then connect it to the house grounding wire with the wire nut.

- Carefully put the wires back into the outlet box.
- 4. Attach the fixture to the mounting plate by inserting headless screws into holes on back plate, and then secure it with two rubber pads and two ball nuts.

NOTE: With silicone caulking compound, caulk completely around where the back plate meets with the wall surface to prevent water from seeping into the outlet box.

Page 1/2

5. Install a bulb (bulbs) (not included). Check relamping label at socket area or packaging for maximum allowed wattage.