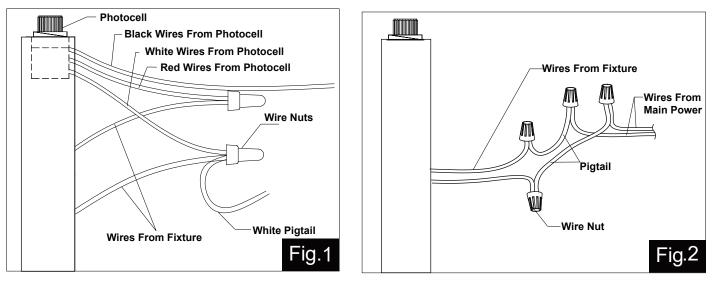

### Operation the Unit Without Photocell

- 1. Turn off the power at the fuse or circuit box before starting installation.
- 2. Loosen the wire nuts connected with the wires from photocell. (See Fig.1)
- Note: Do not move the photocell to prevent water from seeping into the outlet box.
- 3. Take a white pigtail and black pigtail and make wire connections using wire nuts: (See Fig.2)
  - a. The black wire from the fixture to one end of the black pigtail.
  - b. The white wire from the fixture to one end of the white pigtail.
  - c. The other end of the black pigtail to the black wire from the power source.
  - d. The other end of the white pigtail to the white wire from the power source.

Put all wires back into the back plate of the fixture.