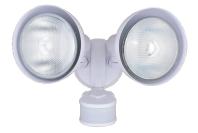

## REPLACEABLE BULB Switch operated

T0689 (White) T0690 (Bronze) T0691 (Black)

REPLACEABLE BULB Motion detection