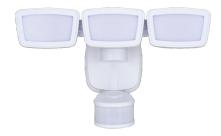

### LED Motion detection

**GOOD** T0698 (White) T0699 (Bronze)

#### BETTER T0700 (White) T0701 (Bronze)

**BEST** T0702 (White) T0703 (Bronze)