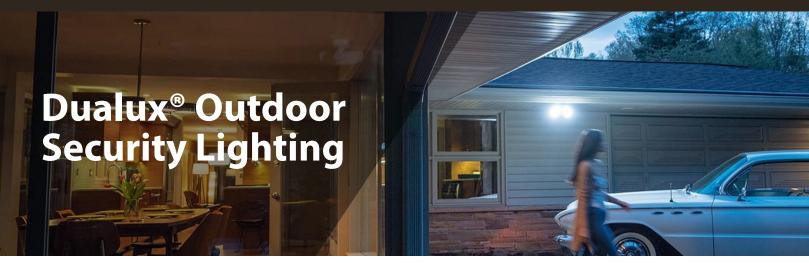

# dualux.••

Dualux<sup>®</sup> is the smarter way to light home exteriors at night. Its patented technology reliably and effortlessly enhances a home's beauty, security and efficiency with bright, reliable light when and where it's needed.