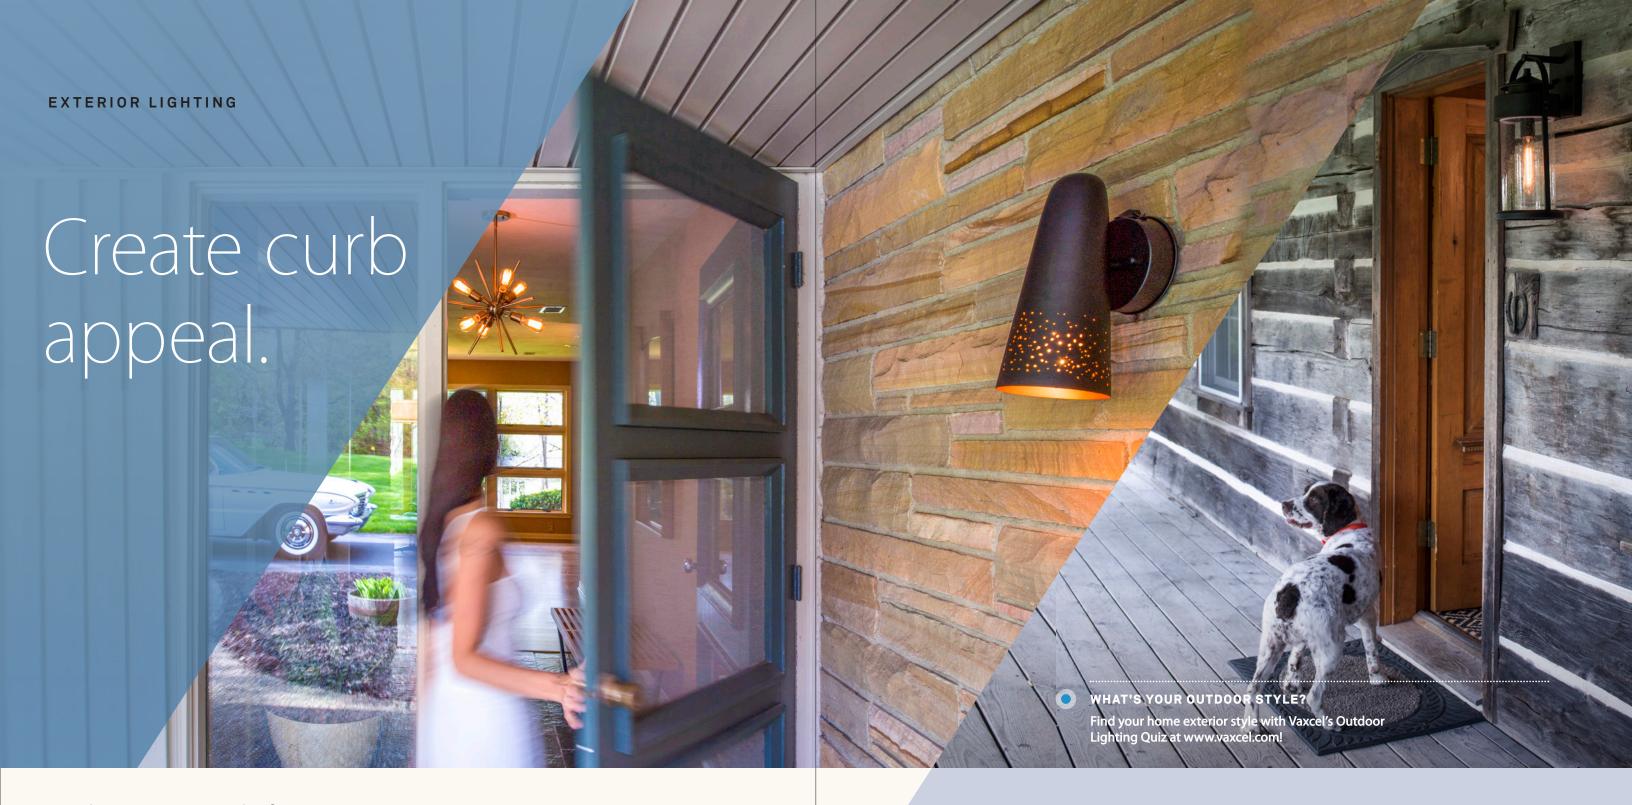

Your home's exterior is the first impression. It's a statement that tells the world who you are.

It's architecture. Color. Landscaping. And lighting.

A beautiful home is in the details, and light fixtures are a detail that makes a huge difference in expressing your style. With Vaxcel innovation, your exterior lighting can also have an impact on the safety and energy efficiency of your home.

### DUALUX® DUAL-LEVEL TECHNOLOGY

Vaxcel's advanced Dualux® outdoor lighting's sensors automatically turn on to illuminate your home with bright light at dusk. At night, our patented technology dims to provide ambient light until dawn. Integrated motion detection triggers bright illumination to help keep you and your guests safe and worry-free. With automatic on/off and dimming, Dualux can also save on your electric bill.